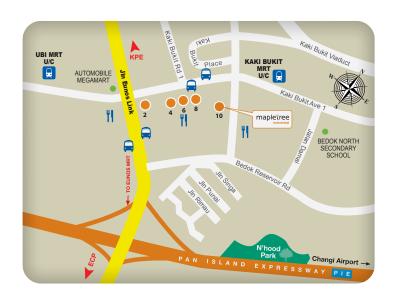

## Accessibility

- Easy access via major highways PIE, KPE
- 5-minute walk to Ubi and Kaki Bukit MRT
- 5-minute walk to bus-stops with long-haul bus routes
- 20-minute drive to City Centre
- 15-minute drive to Paya Lebar Regional Centre